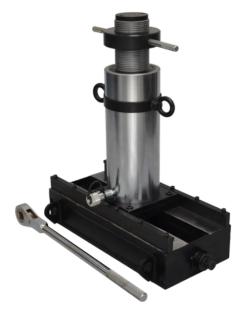

### **Mechanical Traversing System**

#### **Specifications**

■ Lifting Capacity : 25 - 100 tons (267 - 1077 kN)

■ Stroke : 50 - 500 mm

■ Traversing Capacity : 25 - 100 tons (267 - 1077 kN)

■ Travel : 200 - 300 mm

<sup>■</sup> Higher capacity and customized solutions on request. ■ Specifications are subject to change due to continual improvement.