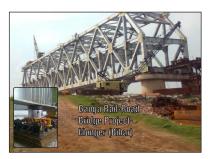

# **OHT / OMT**



# High Tonnage Hydraulic Lifting Jacks And Hydraulic / Mechanical Traversing System

Capacity 25 - 1000 ton / Stroke 50 - 500 mm / Working Pressure 700 bar

## **Hydraulic Traversing System**



#### **Specifications**

Lifting Capacity : 150 - 1000 tons (1472 - 9810 kN)

■ Stroke : 50 - 300 mm

■ Traversing Capacity : 150 - 1000 tons (1472 - 9810 kN)

Travel : 200 - 300 mm







### **Mechanical Traversing System**



#### **Specifications**

■ Lifting Capacity : 25 - 100 tons (267 - 1077 kN)

■ Stroke : 50 - 500 mm

■ Traversing Capacity : 25 - 100 tons (267 - 1077 kN)

■ Travel : 200 - 300 mm

<sup>■</sup> Higher capacity and customized solutions on request. ■ Specifications are subject to change due to continual improvement.

<sup>■</sup> Capacity and Stroke specified are maximum safe limits. As safe practice, use at 80% of rating.