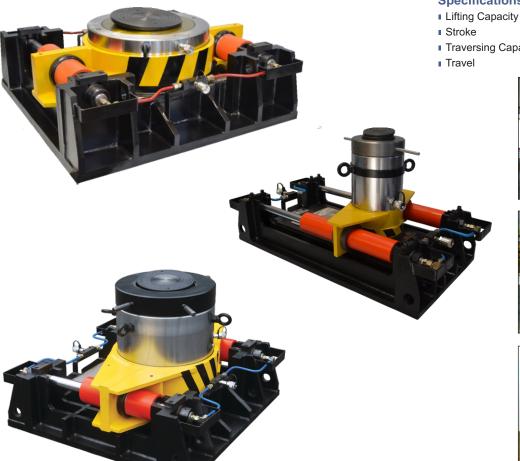

# **OHT / OMT**

# High Tonnage Hydraulic Lifting Jacks And Hydraulic / Mechanical Traversing System

Capacity 25 - 1000 ton / Stroke 50 - 500 mm / Working Pressure 700 bar

## **Hydraulic Traversing System**

#### **Specifications**

Lifting Capacity : 150 - 1000 tons (1472 - 9810 kN)

■ Stroke : 50 - 300 mm

■ Traversing Capacity : 150 - 1000 tons (1472 - 9810 kN)

Travel : 200 - 300 mm

### **Mechanical Traversing System**

#### **Specifications**

■ Lifting Capacity : 25 - 100 tons (267 - 1077 kN)

■ Stroke : 50 - 500 mm

■ Traversing Capacity : 25 - 100 tons (267 - 1077 kN)

■ Travel : 200 - 300 mm

<sup>■</sup> Higher capacity and customized solutions on request. ■ Specifications are subject to change due to continual improvement.